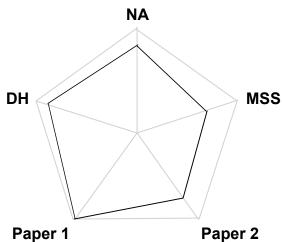

### (2) Three different learning Strands

| Number and Algebra Strand |         | Measure, Shape and Space Strand |         |         | Data Handling Strand |         |         |         |
|---------------------------|---------|---------------------------------|---------|---------|----------------------|---------|---------|---------|
| Paper 1                   | Paper 2 | Overall                         | Paper 1 | Paper 2 | Overall              | Paper 1 | Paper 2 | Overall |
| 70%                       | 72%     | 71%                             | 59%     | 50%     | 56%                  | 80%     | 98%     | 92%     |

### **Whole Paper**

NA : Number and Algebra Strand

MSS: Measures, Shape and Space Strand

DH : Data Handling Strand

Version 1.0 School Code: 000