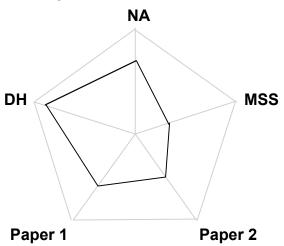

### (2) Three different learning Strands

| Number and Algebra Strand |         | Measure, Shape and Space Strand |         |         | Data Handling Strand |         |         |         |
|---------------------------|---------|---------------------------------|---------|---------|----------------------|---------|---------|---------|
| Paper 1                   | Paper 2 | Overall                         | Paper 1 | Paper 2 | Overall              | Paper 1 | Paper 2 | Overall |
| 70%                       | 72%     | 71%                             | 59%     | 50%     | 56%                  | 80%     | 98%     | 92%     |

### **Whole Paper**

NA : Number and Algebra Strand

MSS: Measures, Shape and Space Strand

DH : Data Handling Strand

Version 1.0 School Code: 000