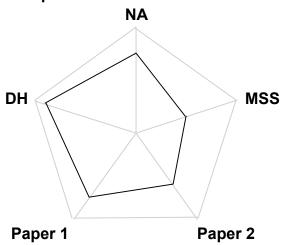

### (2) Three different learning Strands

| Number and Algebra Strand |         | Measure, Shape and Space Strand |         |         | Data Handling Strand |         |         |         |
|---------------------------|---------|---------------------------------|---------|---------|----------------------|---------|---------|---------|
| Paper 1                   | Paper 2 | Overall                         | Paper 1 | Paper 2 | Overall              | Paper 1 | Paper 2 | Overall |
| 70%                       | 72%     | 71%                             | 59%     | 50%     | 56%                  | 80%     | 98%     | 92%     |

### **Whole Paper**

NA : Number and Algebra Strand

MSS: Measures, Shape and Space Strand

DH : Data Handling Strand

Version 1.0 School Code: 000